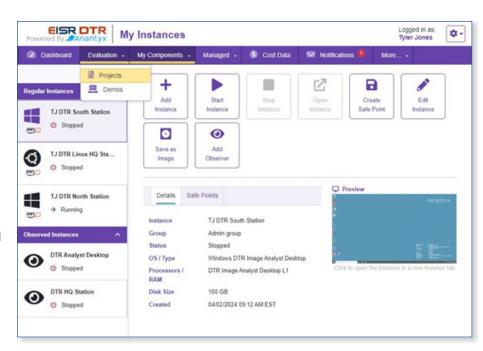

## SMX Elevate ISR™

Digital Test Range

The SMX Digital Test Range (DTR) is designed to foster innovation and tool testing by providing a secure and accessible cloud environment that has built-in levers to mimic low-bandwidth environments. It includes specialized labs like the Test & Evaluation Mission Lab and the Technology Sandbox as well as facilities for software patching and upgrades. This framework supports the exploration and implementation of emerging technologies and best practices, including ZeroTrust security. SMX DTR is powered by Anantyx, which offers a revolutionary self-service cloud management platform designed for mission users.

SMX DTR has the capability to conduct exercises that emulate real-world mission parameters, including contested environments, restricted bandwidth, and limited communications. These simulations are designed to test and improve the resilience and effectiveness of technologies and strategies under challenging conditions, closely mirroring actual operational scenarios.

## **Key Capabilities**

- Environment that supports innovation through the exploration and implementation of emerging technologies
- Virtual Observatory that provides unlimited Anonymous Observation
- Pre-built Mission Labs for cybersecurity practices
- Technology Sandboxes for test and evaluation of new tools and software
- Dedicated areas for software patching and upgrades to maintain system integrity
- Emulates real-world mission parameters
- Positioned as secure virtual training environment