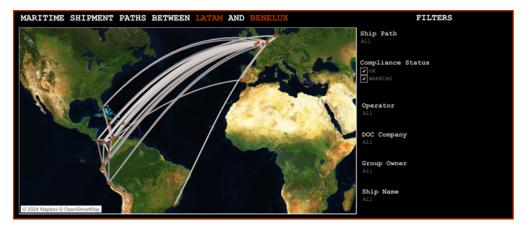

## Interactive User Dashboards

CommandSense can identify and display the industries, organizations, and agencies linked to analyst-defined key terms.

CommandSense also features an interactive map to visualize data sources dynamically. Users can select specific data points on the map to access detailed information for easier analysis. This functionality is particularly useful in tracking shipment data flows between regions like Latin America (LATAM) and the Benelux countries.