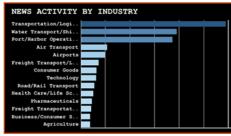

## Interactive User Dashboards

In collaboration with Tableau Public, SMX enhances CommandSense's user interface, facilitating intuitive data visualization.

CommandSense enables users to represent data in various formats, aiding military and business professionals in strategic planning and maintaining situational awareness. The software can search news and social media for specific terms, link them to geographical locations, and generate charts to illustrate the frequency of these terms. Additionally, it leverages artificial intelligence to provide summaries of news from multiple sources.

## Interactive User Dashboards

CommandSense can identify and display the industries, organizations, and agencies linked to analyst-defined key terms.

CommandSense also features an interactive map to visualize data sources dynamically. Users can select specific data points on the map to access detailed information for easier analysis. This functionality is particularly useful in tracking shipment data flows between regions like Latin America (LATAM) and the Benelux countries.