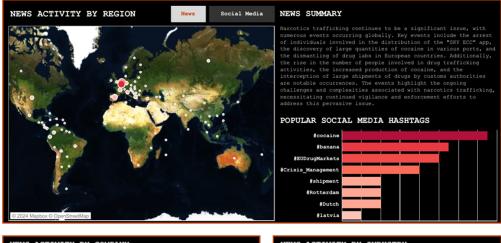

## Interactive User Dashboards

CommandSense can identify and display the industries, organizations, and agencies linked to analyst-defined key terms.

CommandSense also features an interactive map to visualize data sources dynamically. Users can select specific data points on the map to access detailed information for easier analysis. This functionality is particularly useful in tracking shipment data flows between regions like Latin America (LATAM) and the Benelux countries.