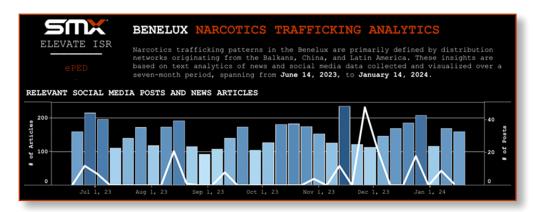

## Interactive User Dashboards

In collaboration with Tableau Public, SMX enhances CommandSense's user interface, facilitating intuitive data visualization.

CommandSense enables users to represent data in various formats, aiding military and business professionals in strategic planning and maintaining situational awareness. The software can search news and social media for specific terms, link them to geographical locations, and generate charts to illustrate the frequency of these terms. Additionally, it leverages artificial intelligence to provide summaries of news from multiple sources.