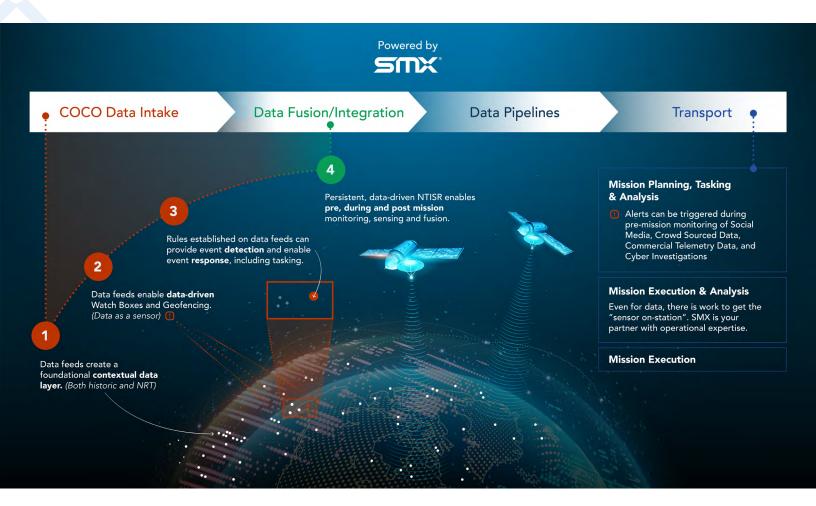

# ELEVATE ISR

A breakthrough commercial ISR platform fusing non-traditional and traditional collection and analysis.

Traditional asset and sensor-based ISR is a mainstay of military decision-making, but it can miss key factors to make it timelier and more relevant. Non-traditional ISR (NT-ISR) finds relevant data from non-classified digital sources, including news, social media, and public records. With Elevate ISR, quickly spot relevant activity, trigger alerts, and deliver critical insights to our clients.

### Faster, more accurate, more shareable insights

The Elevate ISR platform can operate on its own or augment your traditional data collection with digital data sources, including publicly and commercially available information (PAI/CAI). SMX's contractor-owned/contractor-operated (COCO) support—which can be quickly stood up outside a government network—achieves a fully-operational capability in just days.

## A new approach to operationalizing ISR

Elevate ISR creates a persistent, global collection solution that enables real time alerting, tipping and cueing, and pre- and post-mission collection. Which supports a spectrum of mission needs, including edge compute and communications.

A core element of the solution is enhanced processing, exploitation, and dissemination, which applies automation for speed and analytical enhancement. Humans define what is needed and make decisions based on mission priorities. SMX's outcome-focused analytic tradecraft, developed over more than a decade of experience working alongside operators and decision makers, delivers rapid, accurate results.