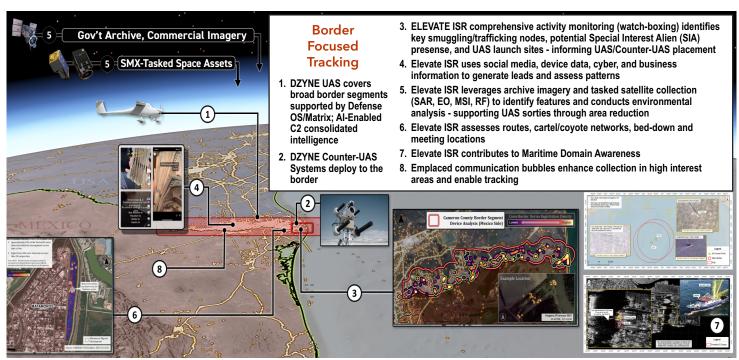

Likely Border-Crossing Devices from cameron County, Texas (Example Border Segment)

For more information, please contact: solutions@smxtech.com

SMX harnesses the transformative power of technology to achieve mission success as a leader in digital and mission solutions, specializing in secure and advanced cloud, ISR, cyber, data analytics, engineering, space, and IT solutions. Operating in close proximity to our clients across the globe, the SMX team has a shared vision to deliver scalable and secure solutions to assure outcomes for the critical missions of our Government and commercial clients.