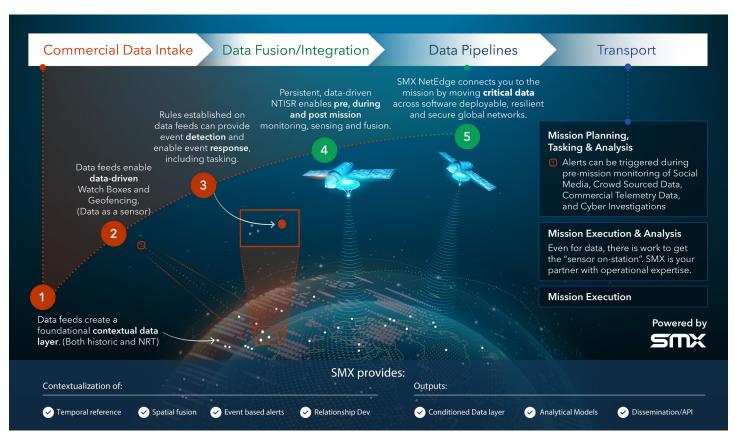

# ELEVATE ISR

An innovative commercial ISR platform fusing non-traditional and traditional data collection and analysis.

Traditional asset and sensor-based ISR is a mainstay of military decision-making, however, competition for resources and bandwidth limit it's ability to provide consistent, timely, and relevant insight. Non-traditional ISR (NT-ISR) acquires relevant data from non-classified digital sources, including news, social media, and public records. Elevate ISR leverages the full spectrum of digital, non-classified information to rapidly identify relevant activity, prioritize and trigger alerts, and deliver critical insights to our clients.

### A new approach to operationalizing ISR

Elevate ISR provides a persistent, global collection solution that enables real time alerting, tipping and cueing, and pre- and post-mission collection and analysis. A core element of the solution is enhanced processing, exploitation, and dissemination, enabling utilization of the entire spectrum of commercially available data in support of tactical, operational, and strategic mission-sets. SMX's outcome-focused analytic tradecraft, developed over decades of experience working alongside operators and decision makers, delivers rapid, accurate, and operational results.